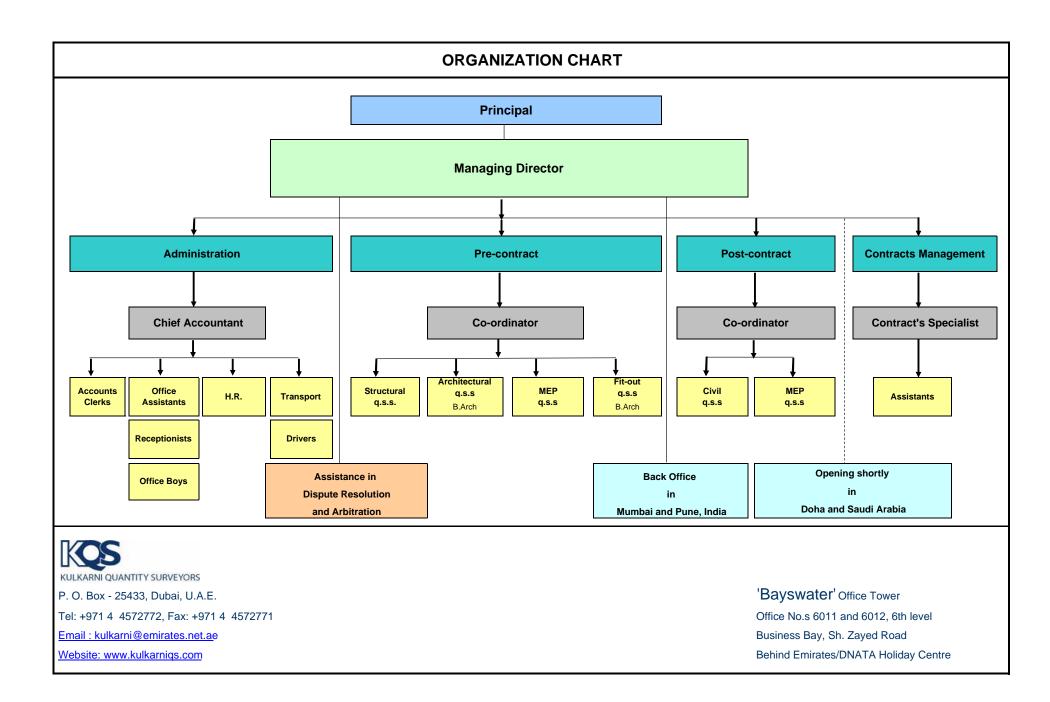

-|---------------------------------------------|
| Prince Sultan Cultural Centre                                              | Garraf Integrated Control Center            |
| Corniche Tower – high Residential project for<br>Solidere                  | Staff Accommodation and office for Petronas |
| Ministry of Foreign Affairs Building                                       |                                             |
| 2 no.s Residential Towers in Jeddah                                        |                                             |
| National Guard – Soldiers and Officers Villa<br>Housing Project for Hircon |                                             |
| 2000 no. Villas for Solidere                                               |                                             |



#### Kulkarni Quantity Surveyors Office

6011 and 6012, 6th level BAYSWATER, Business Bay Shaikh Zayed Road Behind Executive Towers / DNATA / Emirates Holiday Centre P. O. Box - 25433 Tel: +971 4 4572772 | Fax: +971 4 4572771 Dubai UAE